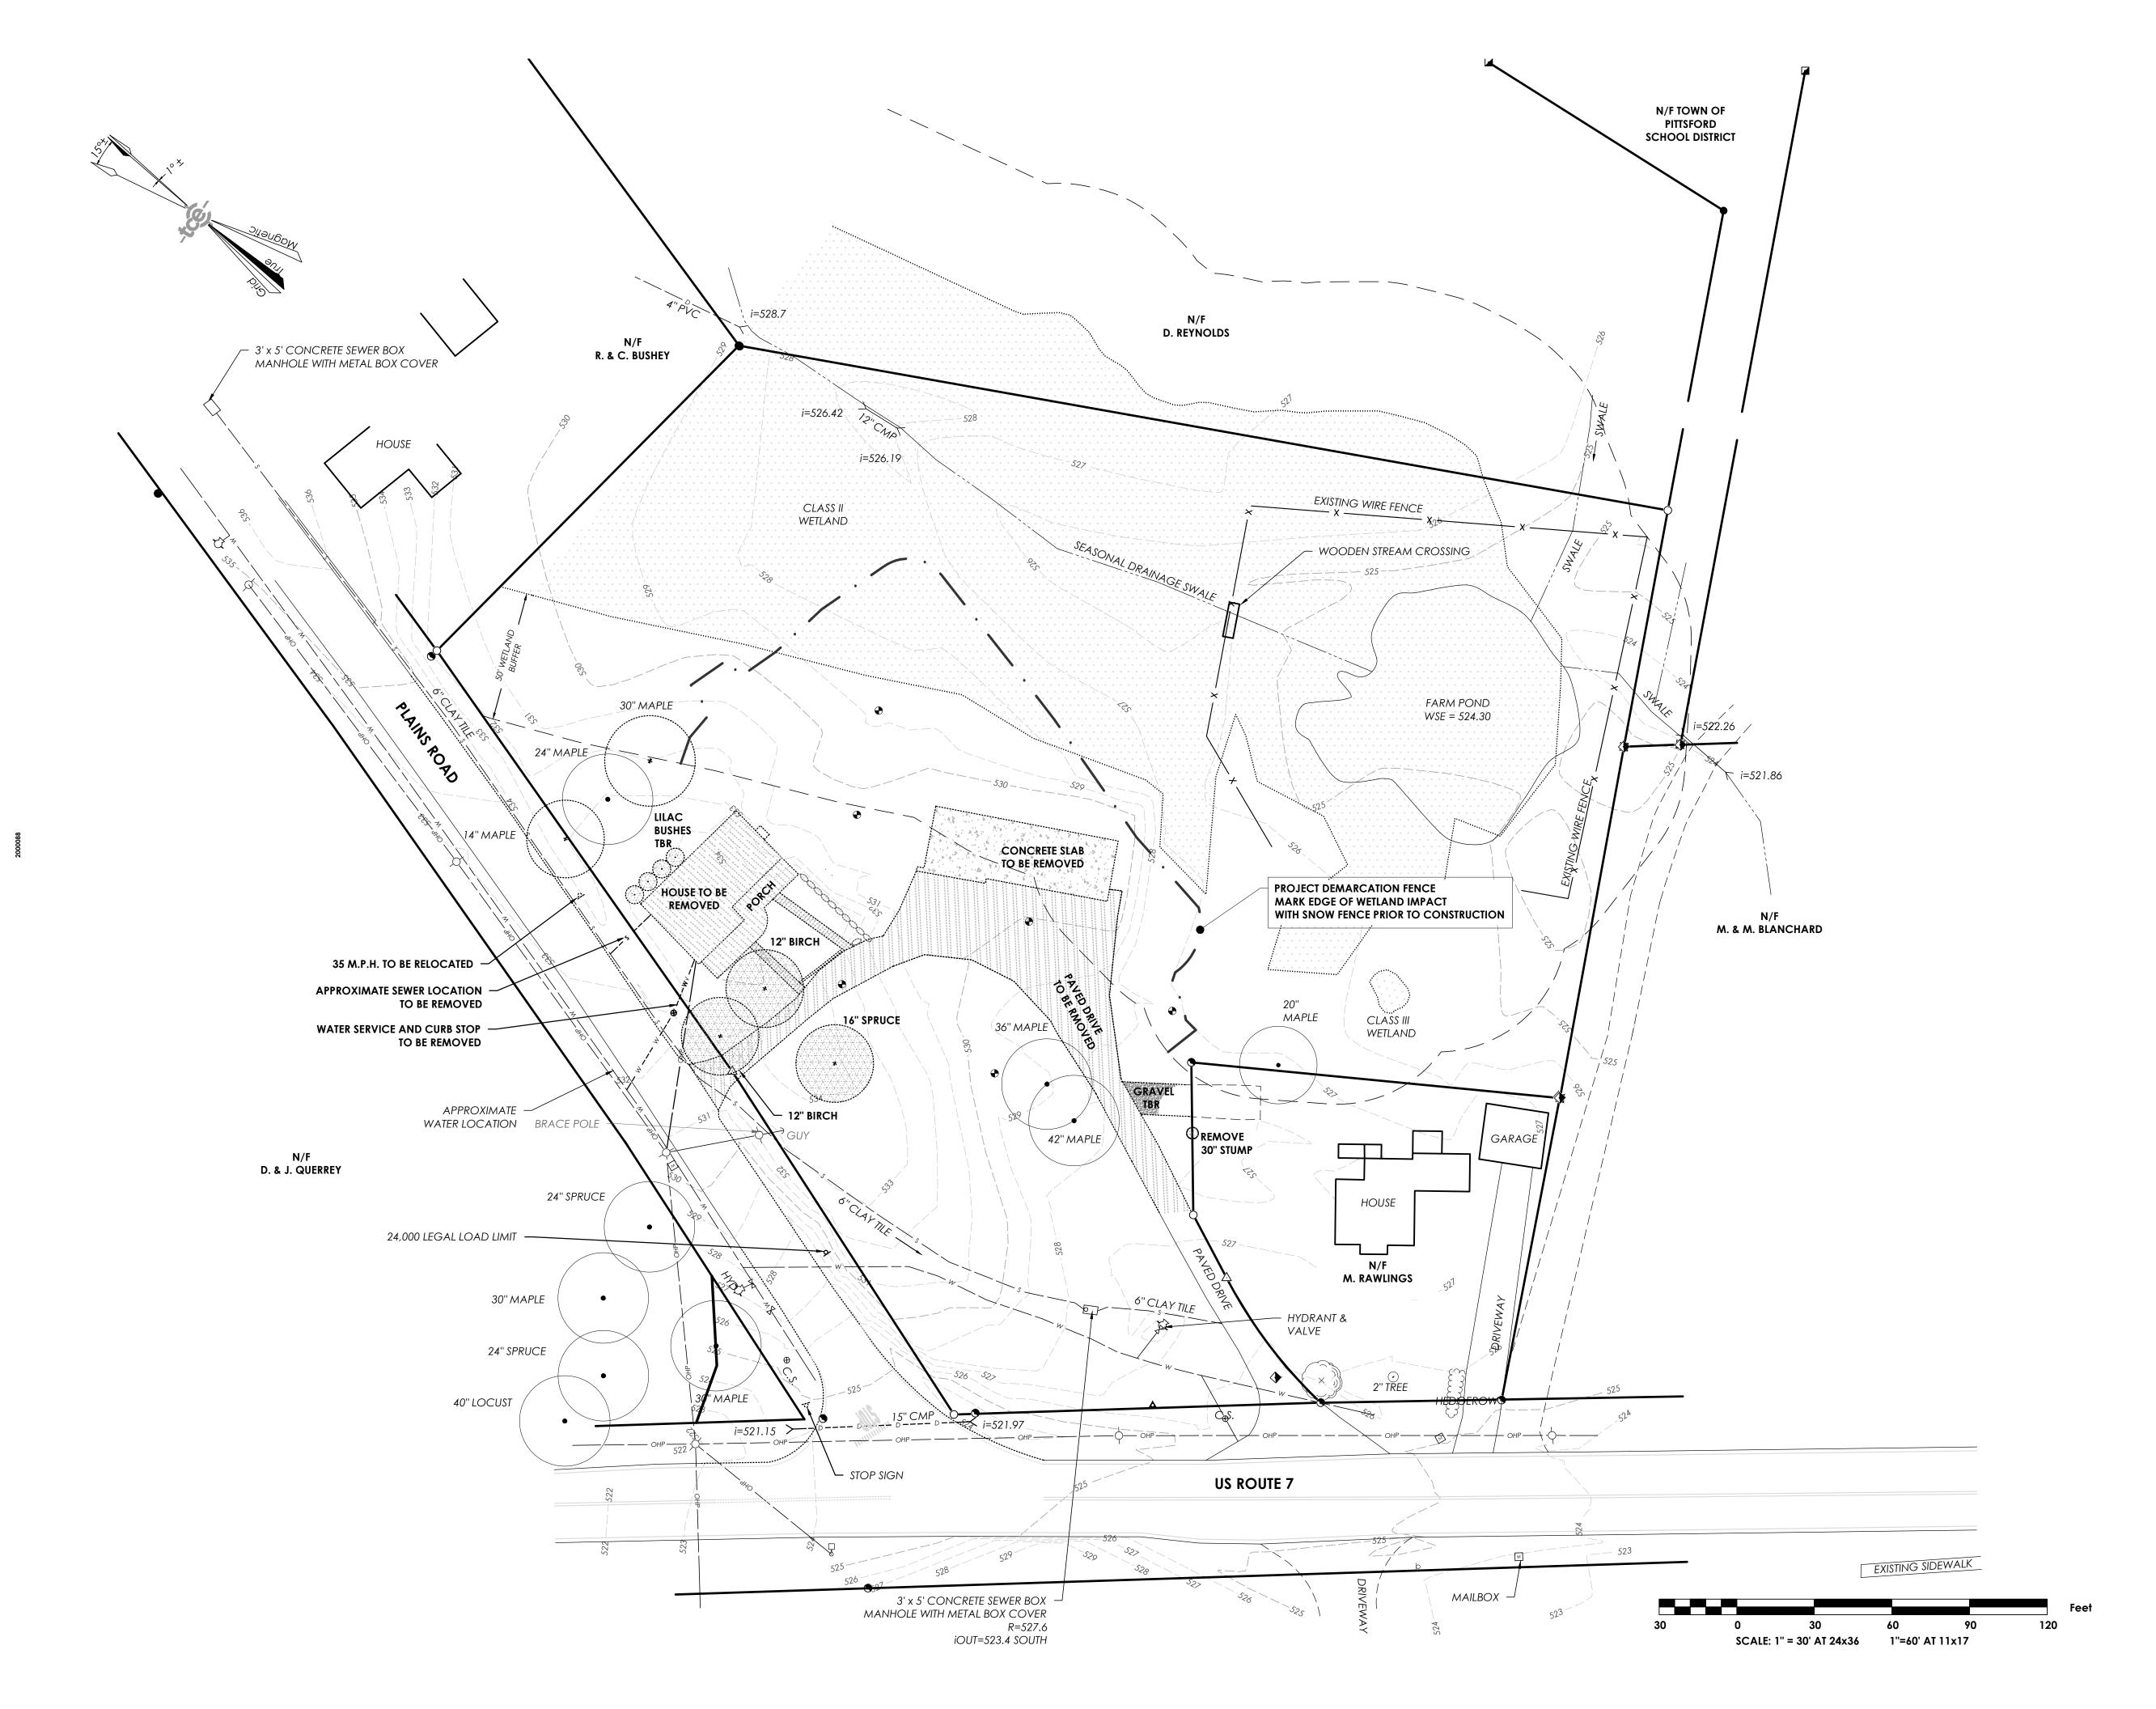

## Eastern Development Corporation

40 Plains Road Pittsford, Vermont

Sheet T

## Existing Conditions & Demolition Plan

| Date:          |     | 11/08/2018 |
|----------------|-----|------------|
| Scale:         |     | 1" = 30'   |
| Project Numbe  | r:  | 16-021     |
| Drawn By:      |     | NPC        |
| Project Engine | er: | AAD        |
| Approved By:   |     |            |
| Field Book:    | _   | 336 + 211  |
|                |     |            |